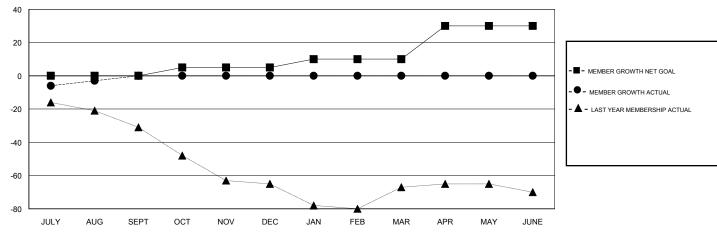

# GOALS AND ACTUAL MEMBERS CUMULATIVE

| DROPPED CLUBS: 0  DROPPED MEMBERS |    | 6 CLUBS OF 45 ADDED 1 OR MORE<br>NEW MEMBERS | GENDER DISTRIBUTION  MALE 887 (70.79%)  FEMALE 366 (29.21%)  Women Percentage Fiscal Year Goal: 30% |     |
|-----------------------------------|----|----------------------------------------------|-----------------------------------------------------------------------------------------------------|-----|
| DECEASED                          | 1  | CLICK HERE FOR CUMULATIVE                    | TOTAL FAMILY UNIT MEMBERS                                                                           | 198 |
| CLUB CANCELLED                    | 0  | MEMBERSHIP DATA                              |                                                                                                     | 00  |
| OTHER 12                          |    |                                              | FAMILY MEMBERS PAYING HALF  DUES                                                                    | 99  |
| TOTAL                             | 13 |                                              |                                                                                                     |     |